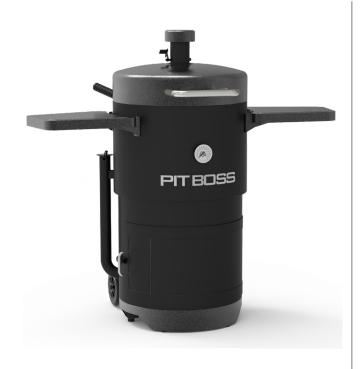

## PIT BOSS CHAMPION CHARCOAL BARREL SMOKER

**Model Number: 10806** 

| Key Features:       |                      |
|---------------------|----------------------|
| Brand:              | Pit Boss             |
| Colour:             | Black                |
| Type:               | Grills / Smoker      |
| Fuel Type:          | Charcoal             |
| Shelf:              | Folding              |
| Ignition Type:      | Manual               |
| Total Cooking Area: | 7742 cm <sup>2</sup> |

| Specifications:                       |                          |
|---------------------------------------|--------------------------|
| Number of Functions:                  | 2                        |
| Cooking Grates:                       | 3 Porcelain-Coated Steel |
| Row Hanging Rack:                     | 3                        |
| Built-in Dolly with Inline<br>Wheels: | Yes                      |
| Adjustable Air Intake:                | Yes                      |
| Easy Access Charcoal Basket:          | Yes                      |
| Built-in Tool Hooks:                  | Yes                      |
| Heat Diffuser & Air<br>Circulator:    | Yes                      |